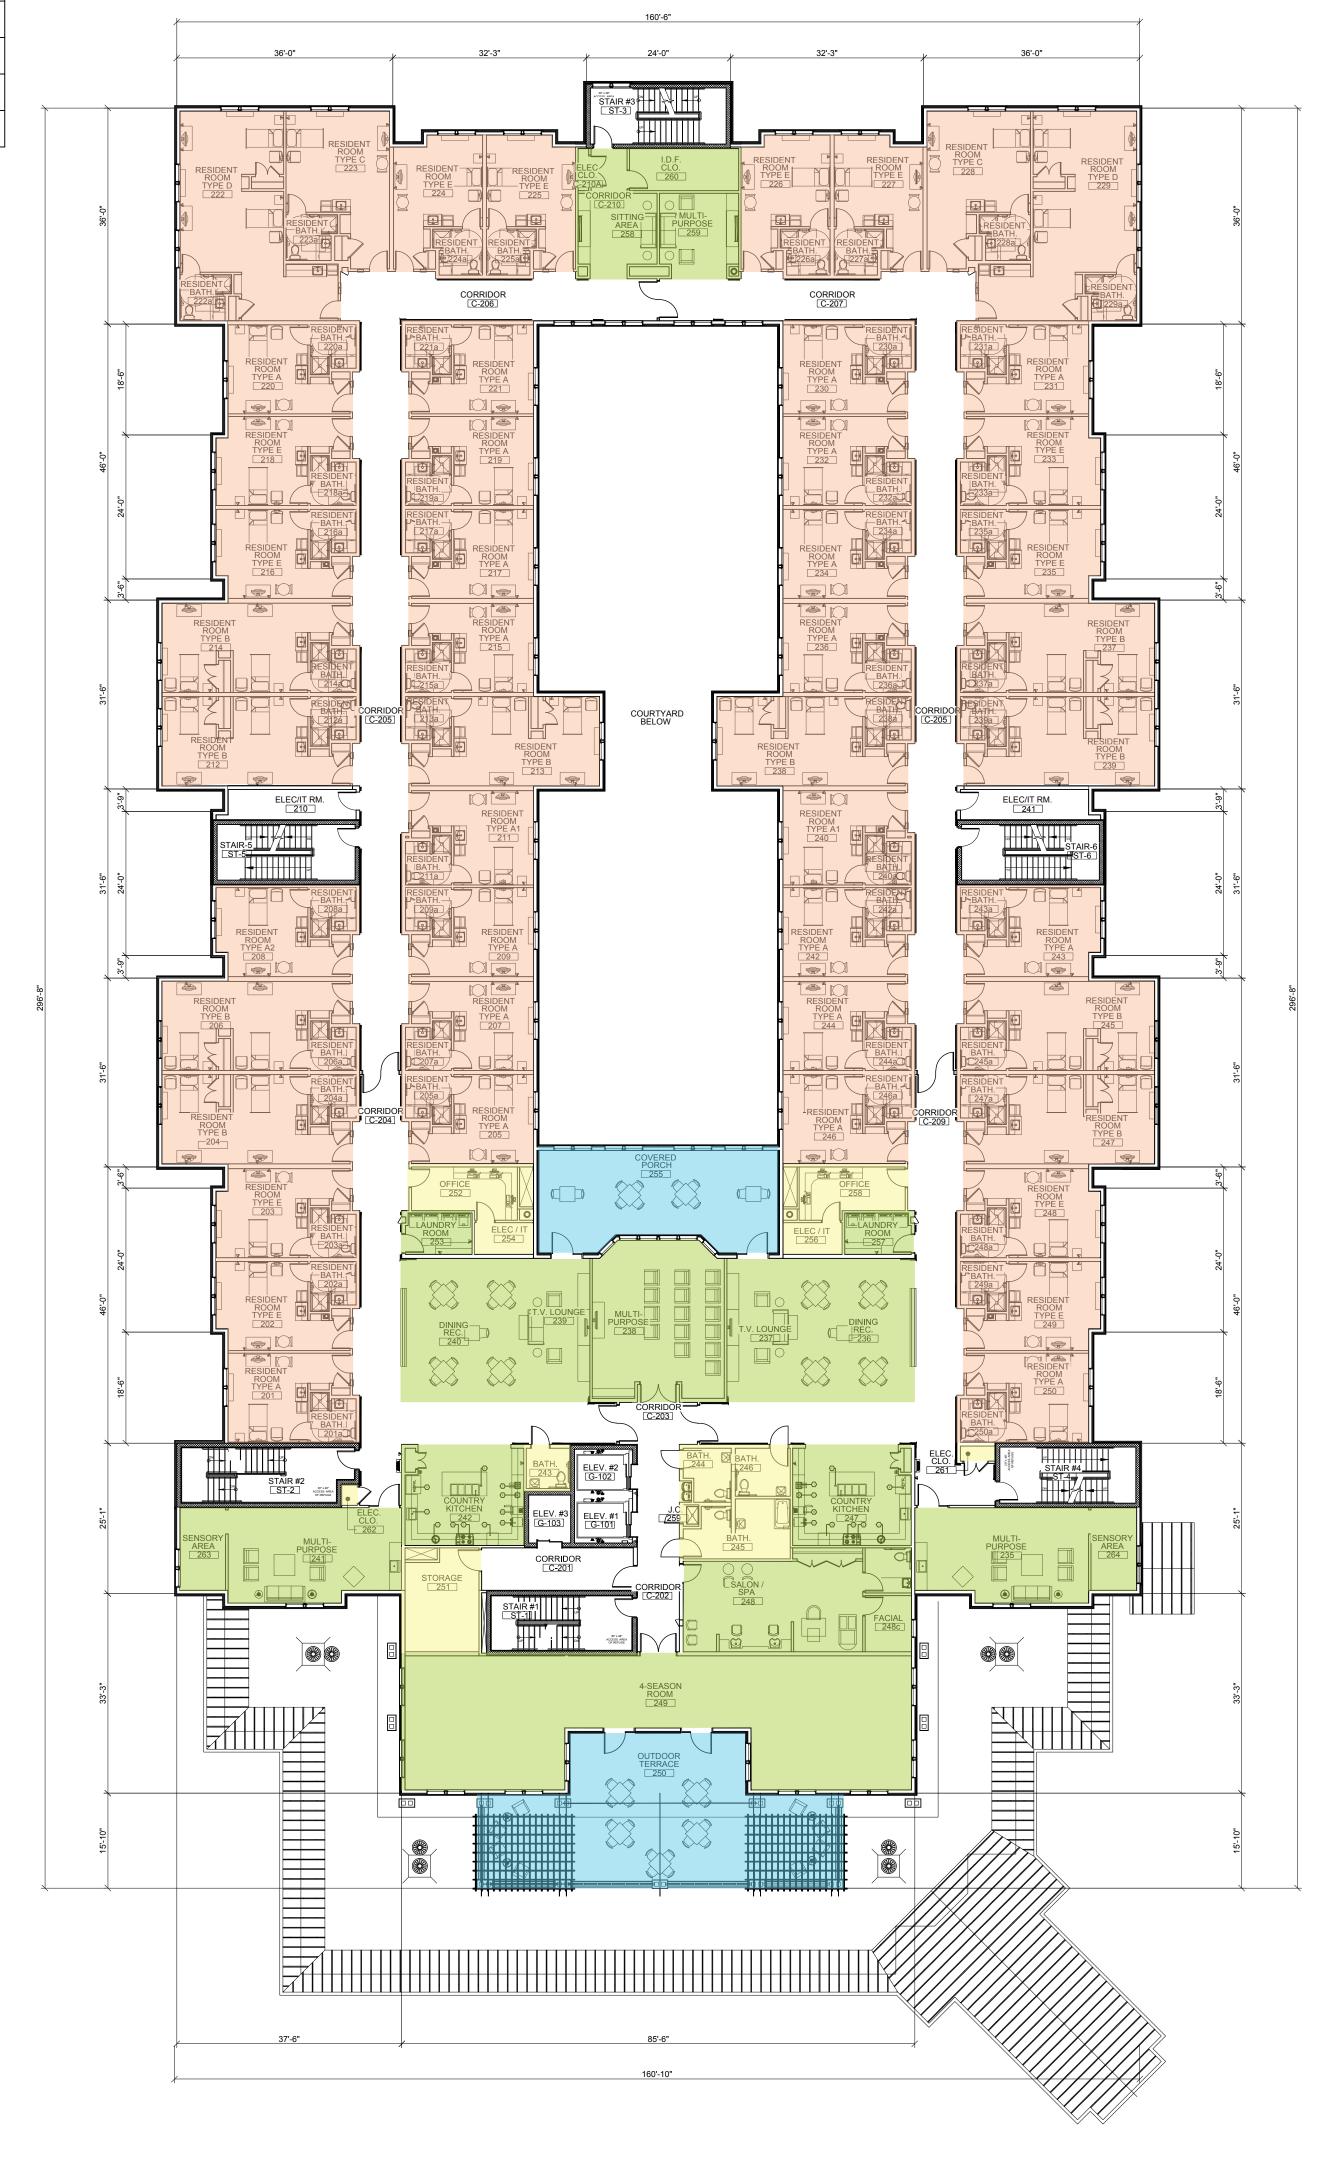

#### SECOND FLOOR

Care One

A Senior Care Company

CAREONE AT LAWRENCEVILLE

TITLE: SECOND FLOOR PLAN

SCALE: 1/16" = 1'-0"

DATE: NOVEMBER 30, 2022

ARCHITECT

33 Irving Place, 3rd Floor New York, NY 10003

| RESIDENT ROOM BREAKDOWN |                           |  |  |  |
|-------------------------|---------------------------|--|--|--|
| 1ST FLOOR               | 48 UNITS / 60 BEDS        |  |  |  |
|                         | 36 PRIVATE / 36 BEDS      |  |  |  |
|                         | 12 SEMI-PRIVATE / 24 BEDS |  |  |  |
| 2ND FLOOR               | 48 UNITS / 60 BEDS        |  |  |  |
|                         | 36 PRIVATE / 36 BEDS      |  |  |  |
|                         | 12 SEMI-PRIVATE / 24 BEDS |  |  |  |
| 3RD FLOOR               | 48 UNITS / 50 BEDS        |  |  |  |
|                         | 46 PRIVATE / 46 BEDS      |  |  |  |
|                         | 2 SEMI-PRIVATE / 4 BEDS   |  |  |  |
| TOTAL                   | 144 UNITS / 170 BEDS      |  |  |  |
|                         | 118 PRIVATE / 118 BEDS    |  |  |  |
|                         | 26 SEMI-PRIVATE / 52 BEDS |  |  |  |

| BUILDING AREA BREAKDOWN |                |  |  |
|-------------------------|----------------|--|--|
| BASEMENT LEVEL          | 4,715 SQ.FT.   |  |  |
| 1ST FLOOR LEVEL         | 39,596 SQ.FT.  |  |  |
| 2ND FLOOR LEVEL         | 35,630 SQ.FT.  |  |  |
| 3RD FLOOR LEVEL         | 33,990 SQ.FT.  |  |  |
| TOTAL BUILDING AREA     | 113,931 SQ.FT. |  |  |