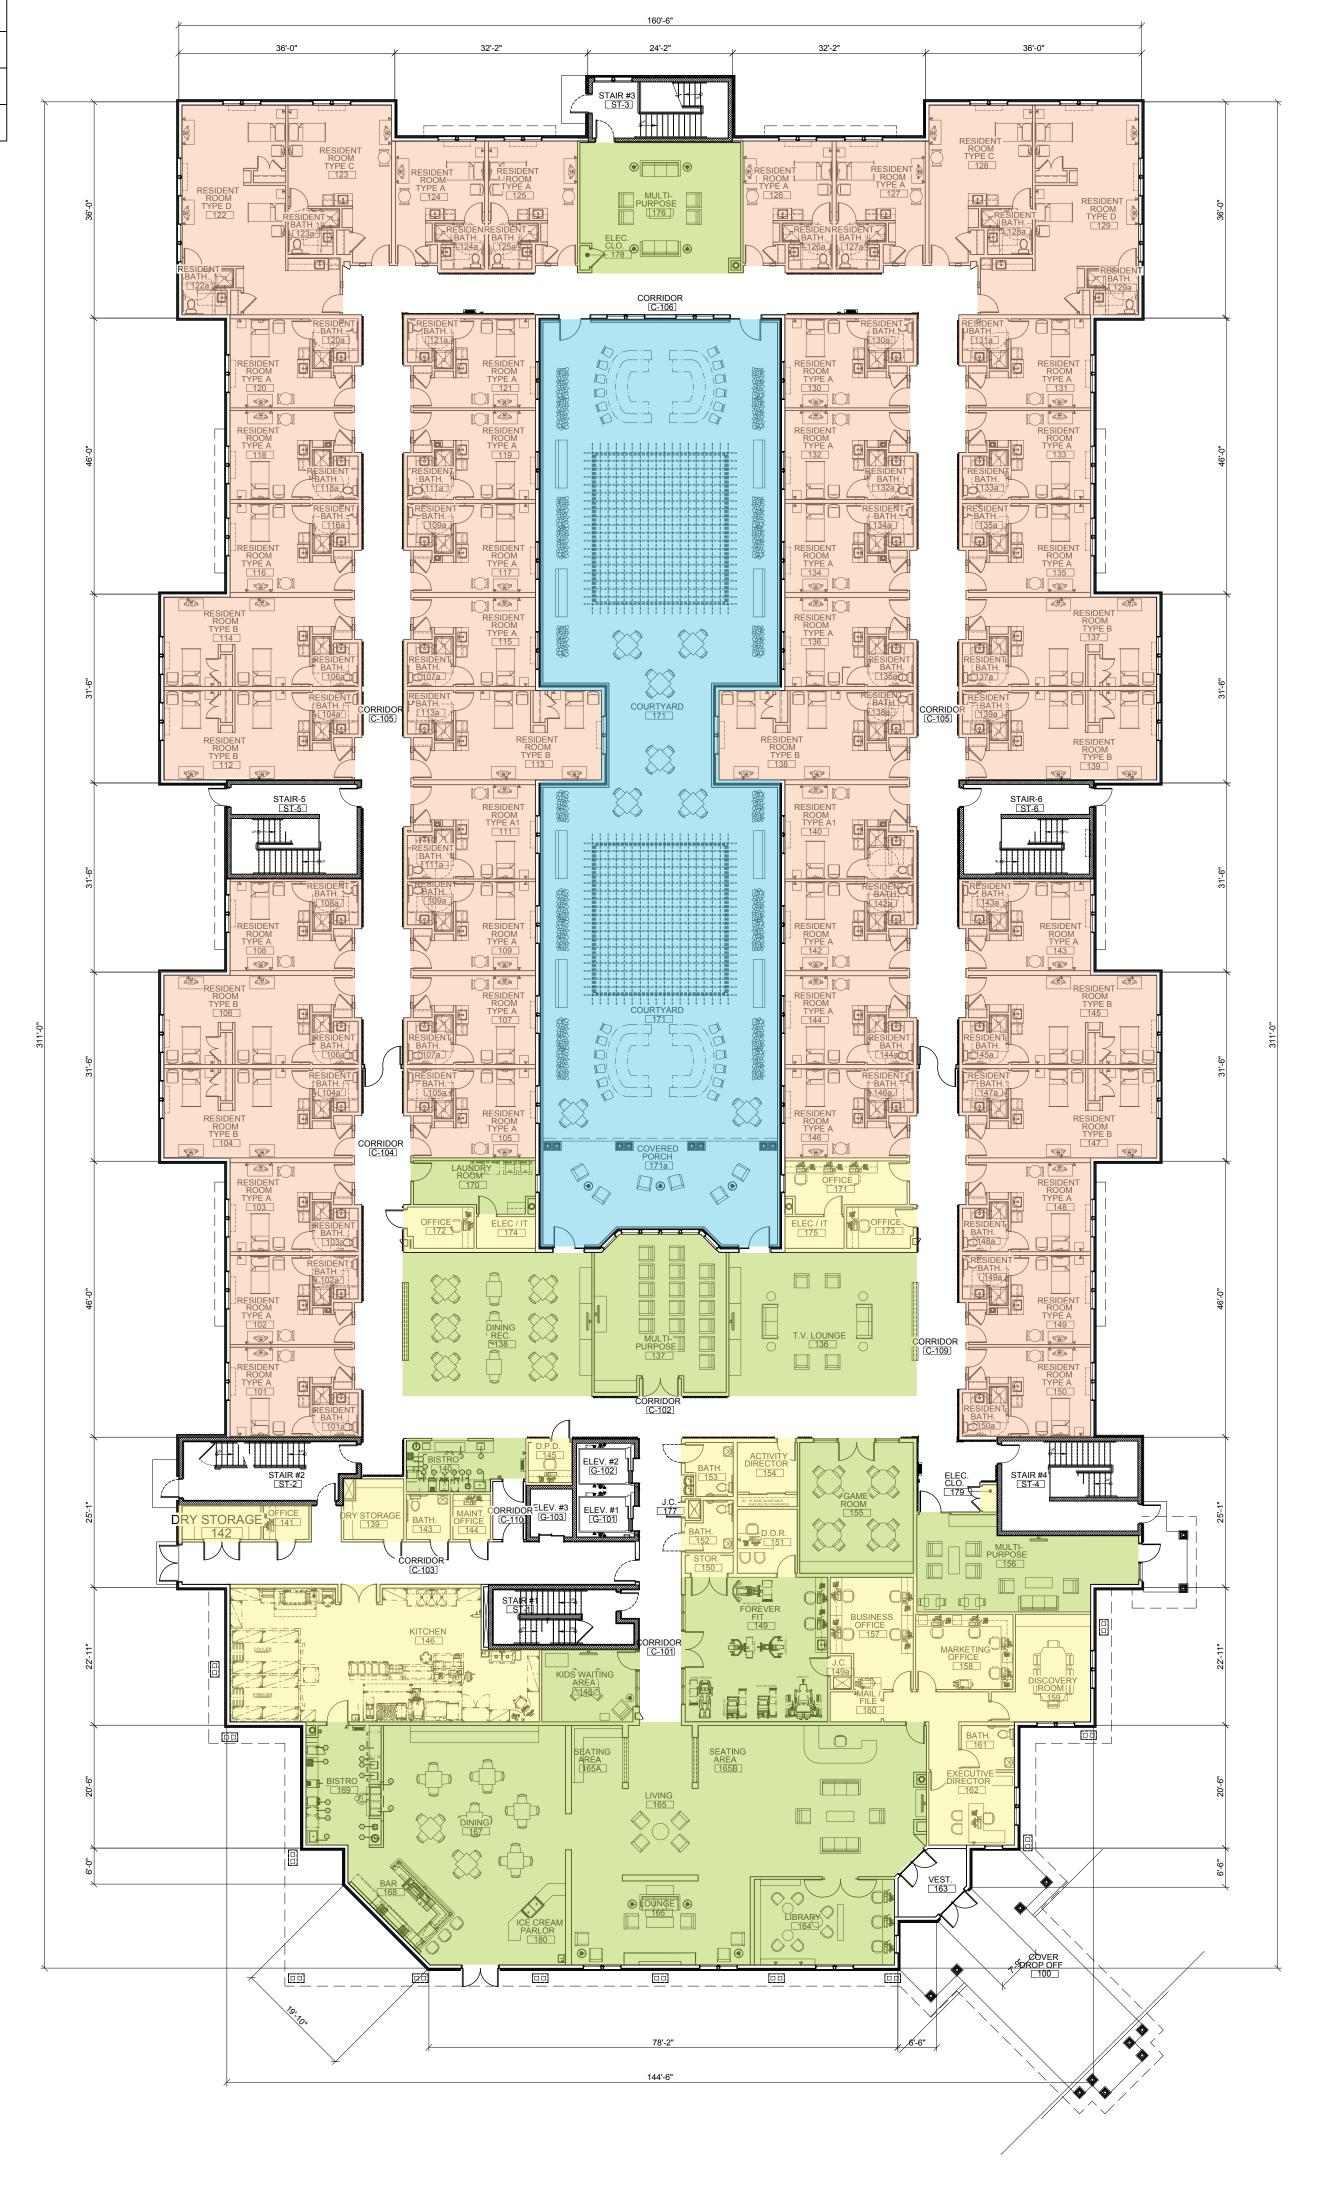

#### TRIM

KHAKI BROWN

| RESIDENT ROOM BREAKDOWN |                           |  |  |
|-------------------------|---------------------------|--|--|
| 1ST FLOOR               | 48 UNITS / 60 BEDS        |  |  |
|                         | 36 PRIVATE / 36 BEDS      |  |  |
|                         | 12 SEMI-PRIVATE / 24 BEDS |  |  |
| 2ND FLOOR               | 48 UNITS / 60 BEDS        |  |  |
|                         | 36 PRIVATE / 36 BEDS      |  |  |
|                         | 12 SEMI-PRIVATE / 24 BEDS |  |  |
| 3RD FLOOR               | 48 UNITS / 50 BEDS        |  |  |
|                         | 46 PRIVATE / 46 BEDS      |  |  |
|                         | 2 SEMI-PRIVATE / 4 BEDS   |  |  |
| TOTAL                   | 144 UNITS / 170 BEDS      |  |  |
|                         | 118 PRIVATE / 118 BEDS    |  |  |
|                         | 26 SEMI-PRIVATE / 52 BEDS |  |  |

| BUILDING AREA BREAKDOWN |                |  |  |
|-------------------------|----------------|--|--|
| BASEMENT LEVEL          | 4,715 SQ.FT.   |  |  |
| 1ST FLOOR LEVEL         | 39,596 SQ.FT.  |  |  |
| 2ND FLOOR LEVEL         | 35,630 SQ.FT.  |  |  |
| 3RD FLOOR LEVEL         | 33,990 SQ.FT.  |  |  |
| TOTAL BUILDING AREA     | 113,931 SQ.FT. |  |  |

FIRST FLOOR

Care One A Senior Care Company

CAREONE AT LAWRENCEVILLE

TITLE: FIRST FLOOR PLAN

SCALE: 1/16" = 1'-0" DATE: NOVEMBER 30, 2022

PROJECT No.

SK-02 New Jersey License No.: 13624 Telephone: 845.561.0448 Facsimile: 845.561.0446 **A-19** pds@HealthCareDesign.com www.healthcaredesign.com 21005

33 Irving Place, 3rd Floor New York, NY 10003

| RESIDENT ROOM BREAKDOWN |                           |  |  |  |
|-------------------------|---------------------------|--|--|--|
| 1ST FLOOR               | 48 UNITS / 60 BEDS        |  |  |  |
|                         | 36 PRIVATE / 36 BEDS      |  |  |  |
|                         | 12 SEMI-PRIVATE / 24 BEDS |  |  |  |
| 2ND FLOOR               | 48 UNITS / 60 BEDS        |  |  |  |
|                         | 36 PRIVATE / 36 BEDS      |  |  |  |
|                         | 12 SEMI-PRIVATE / 24 BEDS |  |  |  |
| 3RD FLOOR               | 48 UNITS / 50 BEDS        |  |  |  |
|                         | 46 PRIVATE / 46 BEDS      |  |  |  |
|                         | 2 SEMI-PRIVATE / 4 BEDS   |  |  |  |
| TOTAL                   | 144 UNITS / 170 BEDS      |  |  |  |
|                         | 118 PRIVATE / 118 BEDS    |  |  |  |
|                         | 26 SEMI-PRIVATE / 52 BEDS |  |  |  |