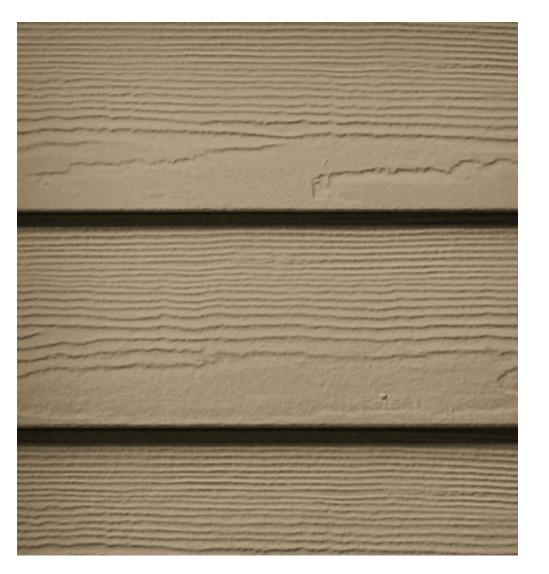

#### MAIN SIDING

STATEMENT COLLECTION
KHAKI BROWN

#### TRIM

KHAKI BROWN

| RESIDENT ROOM BREAKDOWN |                           |  |  |
|-------------------------|---------------------------|--|--|
| 1ST FLOOR               | 48 UNITS / 60 BEDS        |  |  |
|                         | 36 PRIVATE / 36 BEDS      |  |  |
|                         | 12 SEMI-PRIVATE / 24 BEDS |  |  |
| 2ND FLOOR               | 48 UNITS / 60 BEDS        |  |  |
|                         | 36 PRIVATE / 36 BEDS      |  |  |
|                         | 12 SEMI-PRIVATE / 24 BEDS |  |  |
| 3RD FLOOR               | 48 UNITS / 50 BEDS        |  |  |
|                         | 46 PRIVATE / 46 BEDS      |  |  |
|                         | 2 SEMI-PRIVATE / 4 BEDS   |  |  |
| TOTAL                   | 144 UNITS / 170 BEDS      |  |  |
|                         | 118 PRIVATE / 118 BEDS    |  |  |
|                         | 26 SEMI-PRIVATE / 52 BEDS |  |  |