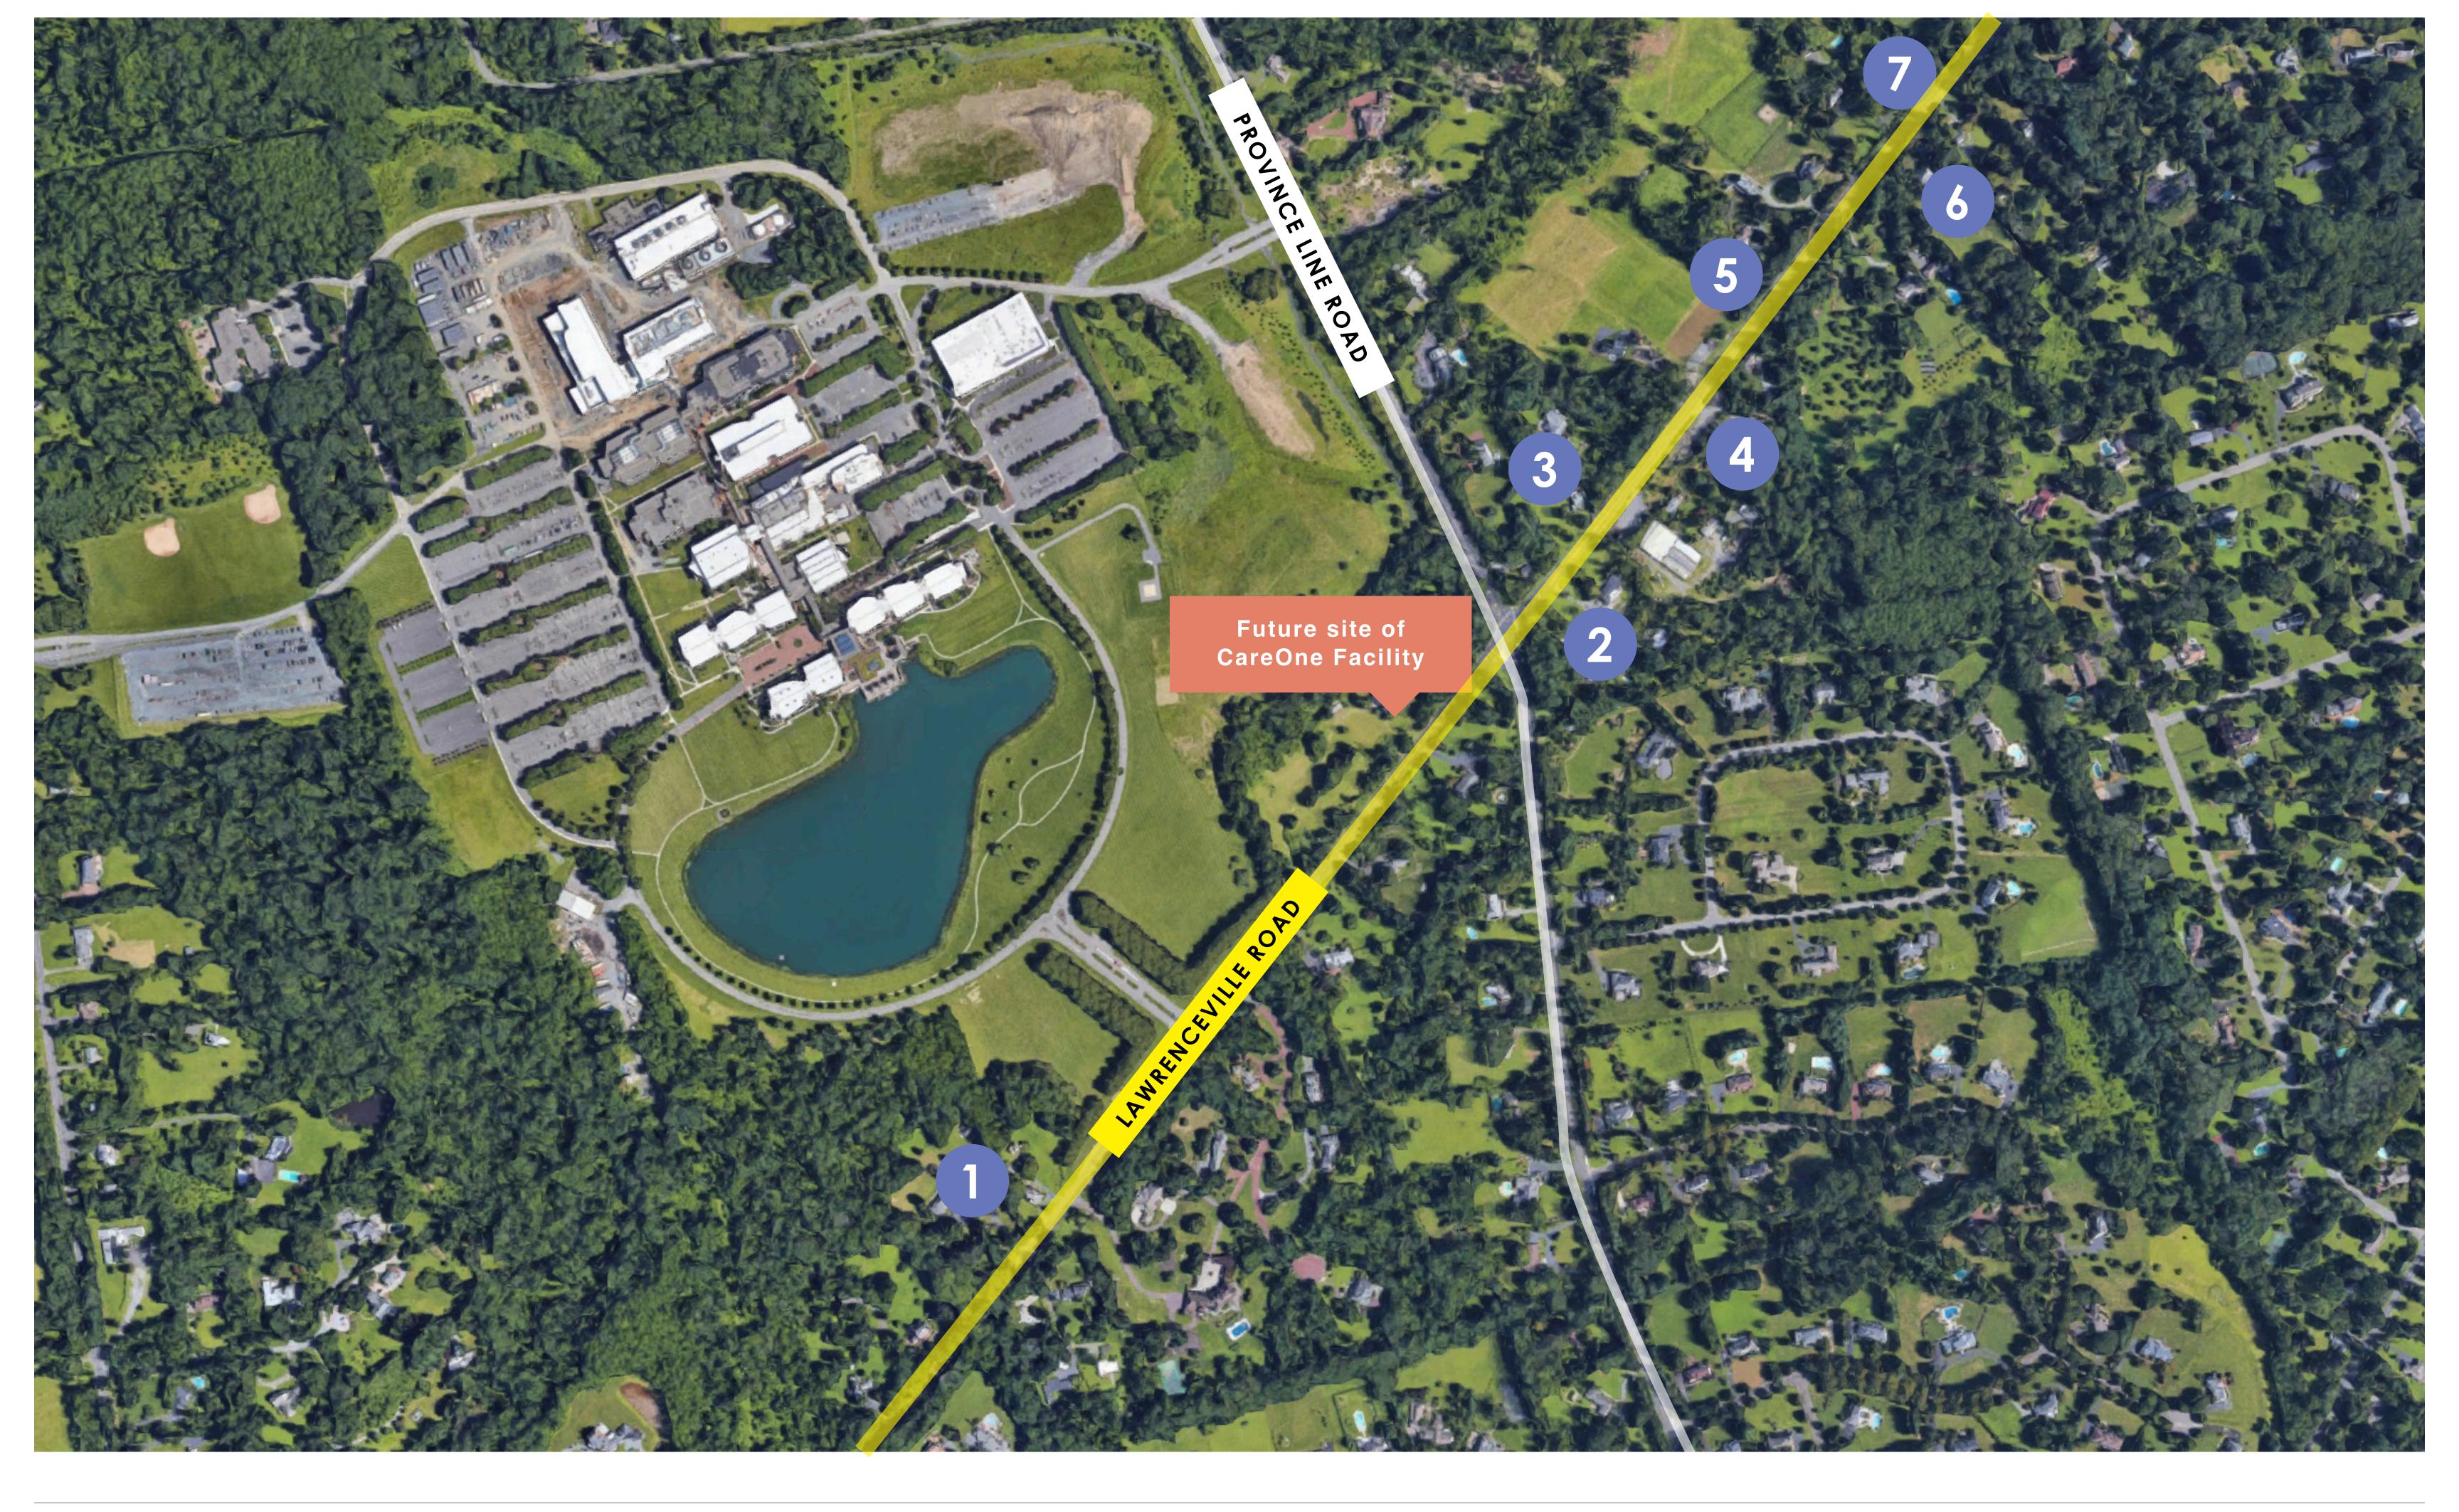

#### MAIN SIDING

STATEMENT COLLECTION
KHAKI BROWN

## BUMP OUT

STATEMENT COLLECTION

COBBLE STONE

ROOF SHINGLES

GAF - TIMBERLINE CS
SHINGLES
BARKWOOD

#### METAL ROOF

MCELROY METAL
CHARCOAL

## PEAK ACCENT

STATEMENT COLLECTION
TIMBER BARK

## BRICK

GLEN GERY BRICK 51DDX

# WINDOW TRIM

ANDERSEN TERRATONE

#### TRIM

KHAKI BROWN

| RESIDENT ROOM BREAKDOWN |                           |  |  |
|-------------------------|---------------------------|--|--|
| 1ST FLOOR               | 48 UNITS / 60 BEDS        |  |  |
|                         | 36 PRIVATE / 36 BEDS      |  |  |
|                         | 12 SEMI-PRIVATE / 24 BEDS |  |  |
| 2ND FLOOR               | 48 UNITS / 60 BEDS        |  |  |
|                         | 36 PRIVATE / 36 BEDS      |  |  |
|                         | 12 SEMI-PRIVATE / 24 BEDS |  |  |
| 3RD FLOOR               | 48 UNITS / 50 BEDS        |  |  |
|                         | 46 PRIVATE / 46 BEDS      |  |  |
|                         | 2 SEMI-PRIVATE / 4 BEDS   |  |  |
| TOTAL                   | 144 UNITS / 170 BEDS      |  |  |
|                         | 118 PRIVATE / 118 BEDS    |  |  |
|                         | 26 SEMI-PRIVATE / 52 BEDS |  |  |