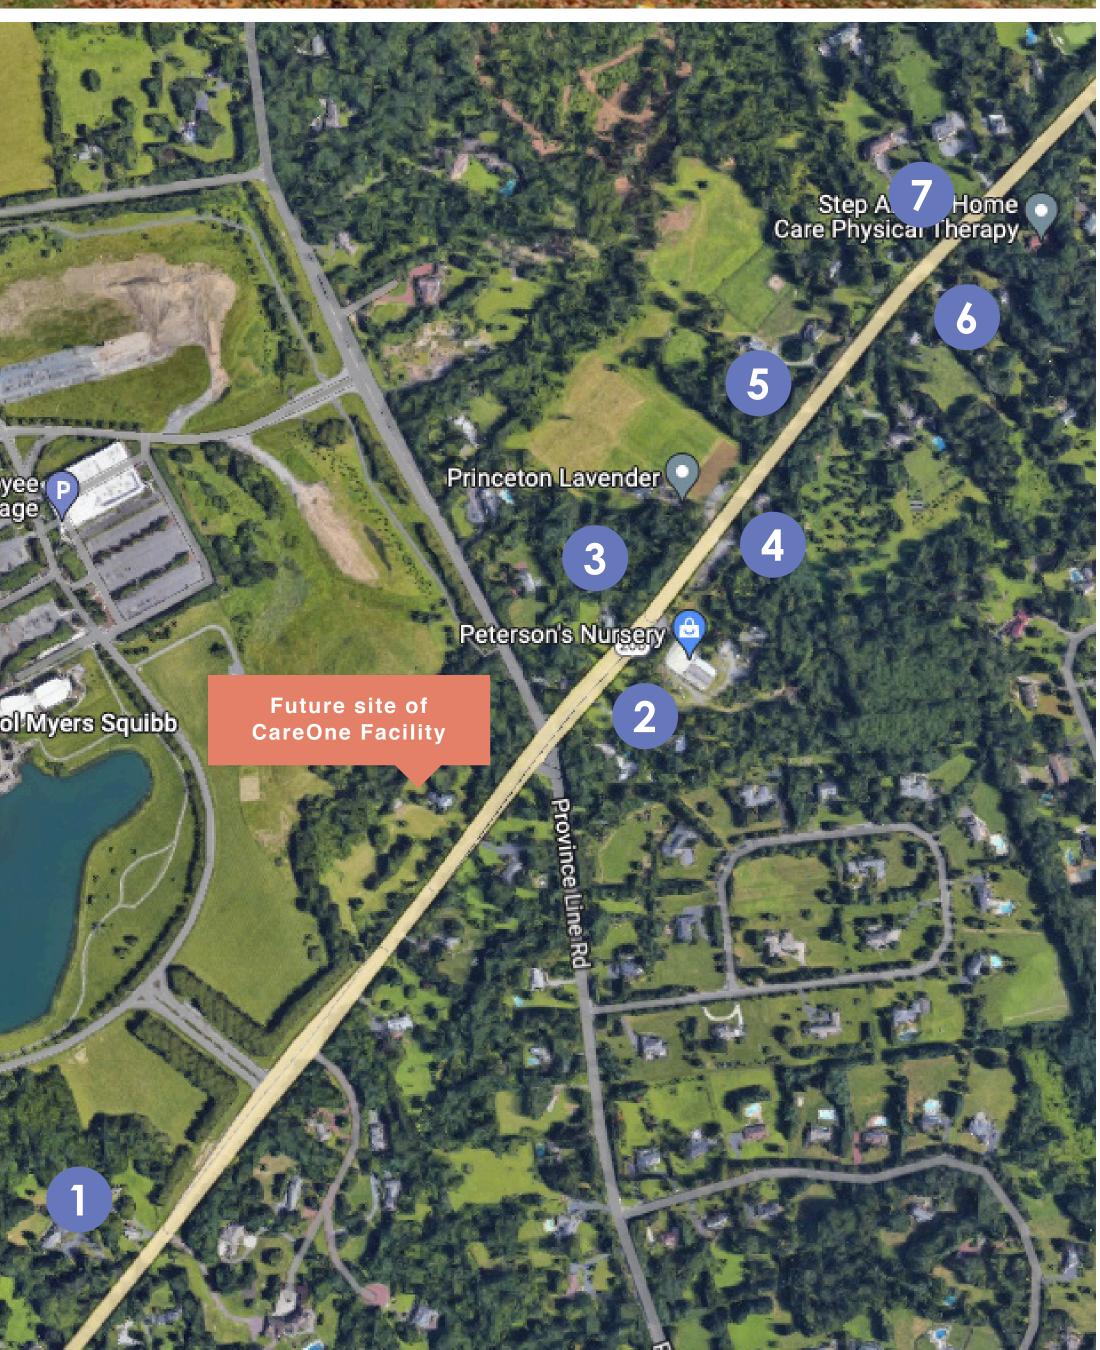

#### MAIN SIDING



STATEMENT COLLECTION
KHAKI BROWN

## BUMP OUT



STATEMENT COLLECTION

COBBLE STONE

ROOF SHINGLES



GAF - TIMBERLINE CS
SHINGLES
BARKWOOD

#### METAL ROOF



MCELROY METAL
CHARCOAL

## PEAK ACCENT



STATEMENT COLLECTION
TIMBER BARK

## BRICK



GLEN GERY BRICK 51DDX

# WINDOW TRIM



ANDERSEN TERRATONE

#### TRIM



KHAKI BROWN











| RESIDENT ROOM BREAKDOWN |                           |  |  |
|-------------------------|---------------------------|--|--|
| 1ST FLOOR               | 48 UNITS / 60 BEDS        |  |  |
|                         | 36 PRIVATE / 36 BEDS      |  |  |
|                         | 12 SEMI-PRIVATE / 24 BEDS |  |  |
| 2ND FLOOR               | 48 UNITS / 60 BEDS        |  |  |
|                         | 36 PRIVATE / 36